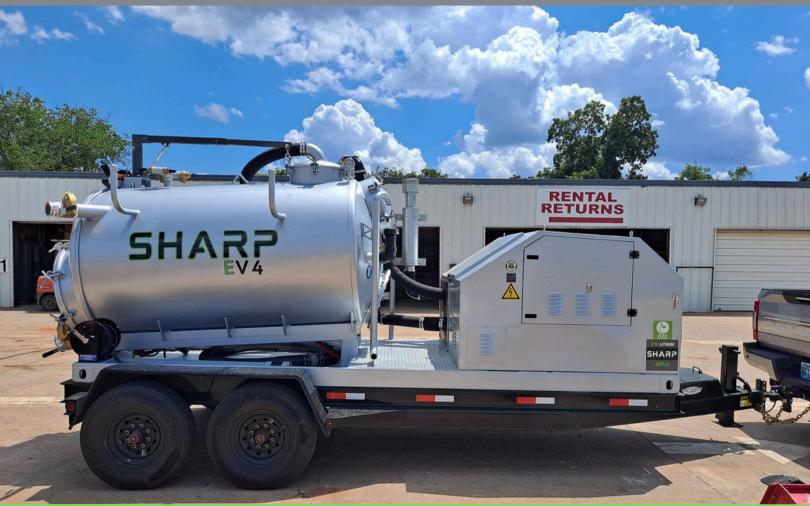

# SHAR PLANTENA

WORLDS FIRST ELECTRIC HYDROVAC

SHARP-EV.COM

# SHARP EV4 Specs

# 2 Year Unlimited Hour Warranty

**Electric System** 

4,000 Duty Cycles

400 Amps

120 Volt

5-year battery warranty (see warranty for details)

**Zero Emissions** 

Direct Drive on blower and water pump (no belts, pulleys, tensioners or

clutches)

**Remote Control** 

**USB** charger

Standard Electrical Outlet

Can operate unit while charging

6 Hour charge time from 0 to 100%

### **Tank**

350 Gallons/1,330 liters fresh water tank

800 Gallon/3,040 Spoils Tank

**Dual Silencers** 

Stiff Boom with Mud Hose Roller

**Work Lights** 

Clean out in front of tank.

### **Blower**

Tri-Lobe blower

20 Inches of Mercury

540 default CFM

PSI

1.000 CFM in Turbo

## **Trailer**

8' wide

22' Long

**Tool Box** 

**Spare Tire** 

Steps to deck

### **Water Pump**

Cat Tri-Plex Pump

4GPM/15.2 lpm

1,000 PSI to 3,000